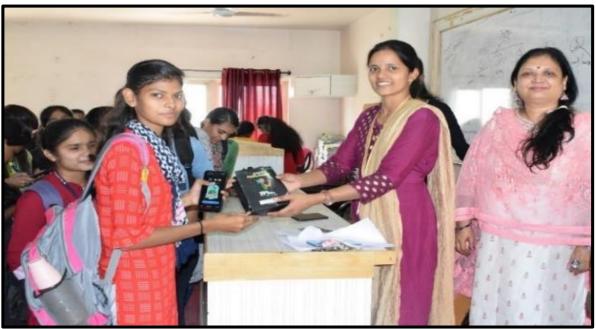

## Street Play: COVID-19 Vaccination Awareness Photographs

COVID-19 Vaccination Awareness with the help of Street play at Manjari