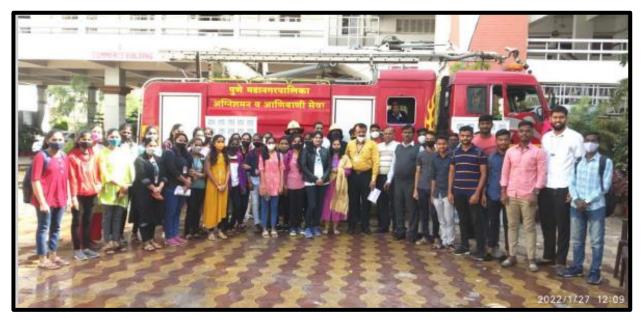

### Fire and Evacuation-Training Program

#### Fire and Evacuation-Training Program

**Notice** Date: 24/02/2022

24/02/2022

पुणे जिल्हा शिक्षण मंडळाचे, अण्णासाहेब मगर महाविद्यालय, हडपसर, पुणे-411028 राष्ट्रीय सेवा योजना विभाग

राष्ट्रीय सेवा योजनेच्या वतीने अण्णासाहेब महाविद्यालय येथे दिनांक २५ | ०२ | २०२२ रोजी पुणे महानगरपालिका अग्निशमन व सेफ किड्स फाउंडेशन यांच्या सहकार्याने अग्नी प्रात्यक्षिके दाखवण्यात येणार आहेत. प्रात्यक्षिक बघण्यासाठी विद्यार्थ्यांनी हजर राहावे.