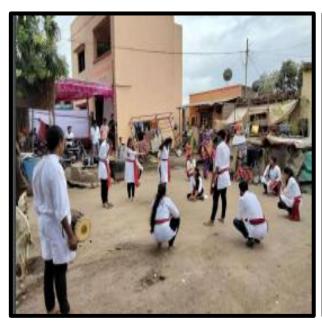

## Street Play at Aundh on - Social Reformers: **Photograph**

Group of students performing street play at Aundh on - Social Reformers