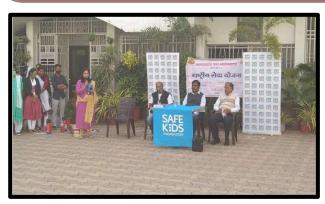

### Fire and Evacuation-Training Program

#### Fire and Evacuation-Training Program

**Notice** Date: 24/02/2022

24/02/2022

पुणे जिल्हा शिक्षण मंडळाचे, अण्णासाहेब मगर महाविद्यालय, हडपसर, पुणे-411028 राष्ट्रीय सेवा योजना विभाग

राष्ट्रीय सेवा योजनेच्या वतीने अण्णासाहेब महाविद्यालय येथे दिनांक २५ | ०२ | २०२२ रोजी पुणे महानगरपालिका अग्निशमन व सेफ किड्स फाउंडेशन यांच्या सहकार्याने अग्नी प्रात्यक्षिके दाखवण्यात येणार आहेत. प्रात्यक्षिक बघण्यासाठी विद्यार्थ्यांनी हजर राहावे.