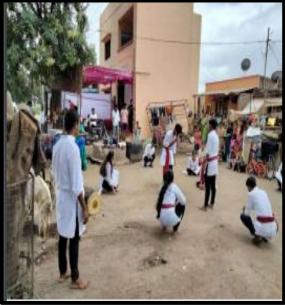

## Street Play at Aundh on - Social Reformers: **Photograph**

Group of students performing street play at Aundh on - Social Reformers