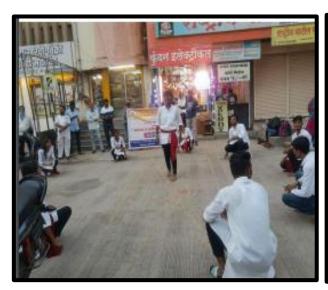

## Street Play: COVID-19 Vaccination Awareness Photographs

COVID-19 Vaccination Awareness with the help of Street play at Manjari