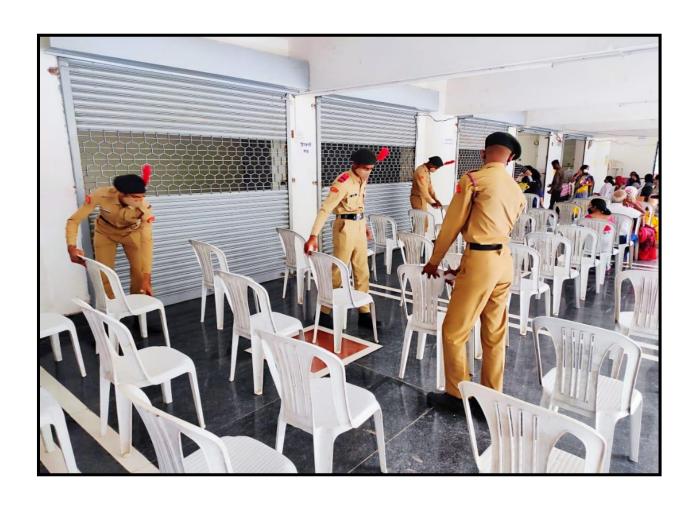

ARAYAN          | Stricks      |
| 0.7 | CDT | KAMBLE VIDYASAGAR UMAJI        | Jerbie -     |
| -48 | CDT | KHATATE SAKSHI KESHAV          | Sween        |
| 49  | CDT | JADHAV JIVAN DEVIDAS           | Pinnel T.J.D |
| 50  | CDT | WAGHMARE SHUBHAM<br>SANTOSH    | Shamblagan   |
| 51  | CDT | SHITOLE ABHISHEK<br>RAMCHANDRA | Shirtele     |
| 52  | CDT | MEMANE KARAN SANTOSH           | Chlin        |
| 53  | CDT | MORE TEJAS RAVINDRA            | (80)         |
| 54  | CDT | TARU SHREYAS                   | (C)          |
| 55  | COT | JAMADAR KASHISH SHABBIN        | kers high    |
|     |     |                                |              |
|     |     |                                |              |

### Students Volunteer for Covid Vaccination

**Centers: Report and Photographs** 



**Covid Vaccination Center Arrangement** 

# Students Volunteer for Covid Vaccination Centers: Report and Photographs



# Exhibition on AIDS Awareness Program

# Exhibition on AIDS Awareness Program: Notice

Date: 01/12/2021

### अण्णासाहेब मगर महाविद्यालय राष्ट्रीय सेवा योजना

उद्या दि. १ डिसेंबर रोजी जागतिक एड्स दिनानिमित्त राष्ट्रीय सेवा योजनेच्या वतीने एड्स या विषयावरील प्रदर्शन आयोजित करण्यात आले आहे. उद्या सकाळी १०.३० वा. प्रदर्शन उद्घाटनप्रसंगी महाविद्यालयात उपस्थित रहावे आणि प्रदर्शनास भेट द्यावी. तिथे विद्यार्थ्यांचा उपस्थिती घेतली जाईल.







# Exhibition on AIDS Awareness Program: **Attendance**

Date: 01/12/2021

# Pune District Education Association's Annasaheb Magar College Hadapsar National Service Scheme AIDS DAY



| Sr. No             | Name                      | Cla