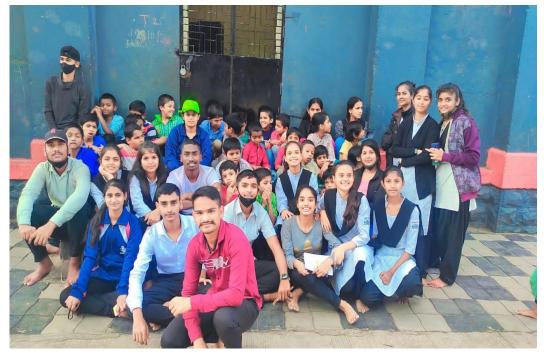

13 वा वेबिनार नदी पुनःर्जिवन व पर्यावरण

दिनांक : 08 जुलै 2021 वेळ : 16.00 ते 18.00 वा.

वेबिनार लिंक:https://meet.google.com/puw-eggg-rz