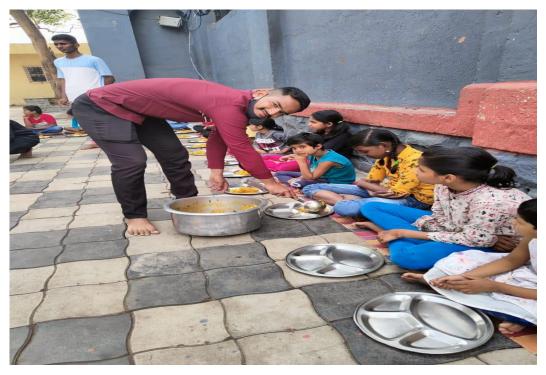

13 वा वेबिनार नदी पुनःर्जिवन व पर्यावरण

दिनांक : 08 जुलै 2021 वेळ : 16.00 ते 18.00 वा.

वेबिनार लिंक:https://meet.google.com/puw-eggg-rz