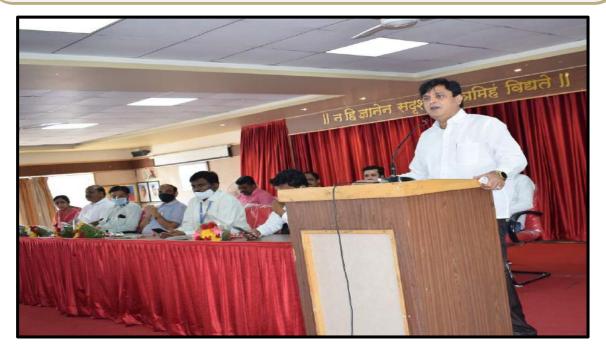

## Free Vaccination (COVID) Drive: **Photographs**

26/10/2021

Inauguration of Free Vaccination (COVID) Drive

Vaccination in Free Vaccination (COVID) Drive

#### मगर महाविद्यालयामध्ये मोफत लसीकरण मोहीम

सध्या कोरोनाची लढा देण्यासाठी आवश्यक असणारे लसीकरण आणि महाविद्यालयीन विद्याश्र्यांचे लसीकरणाची गरज लक्षात घेता पुणे जिल्हा शिक्षण मंडळाच्या अण्णासाहेब मगर महाविद्यालय राष्ट्रीय सेवा योजना, विद्यार्थी विकास मंडळ आणि पुणे महानगरपालिका यांच्या संयुक्त विद्यमाने मोफत लसीकरण कार्यक्रमाचे आयोजन करण्यात आले होते. यासाठी निरामय पुणे या संस्थेच्या डॉ. संध्या तम्मेवार व त्यांची टीम उपस्थित होती. यावेळी मा. आमदार चेतनजी तुपे, मा. श्री. निलेश मगर, डॉ. दिनेश बेंडे, वैद्यकीय अधिकारी, डॉ.. शंतन् जगदाळे, मा. नगरसेवक श्री.सुनिल बनकर, श्रीमती संजीवनी जाधव, श्री. अविनाश काळे, श्री. विक्रम जाधव महाविद्यालयाचे प्राचार्य डॉ. पंडीत शेळके, उपप्राचार्य डॉ.. ए. बी.माने, डॉ.. अनिल जगताप, राष्ट्रीय सेवा योजना जिल्हा समन्वयक डॉ.. सविता कुलकर्णी, प्रा. नितीन लगड, विद्यार्थी विकास मंडळ समन्वयक प्रा. गणेश गांधिले, प्रा. अनिता गांडेकर उपस्थित होते.

लसीकरण मोहीमेचे उद्घाटन मा. आमदार चेतनजी तुपे यांच्या शुभहस्ते मा. श्री. निलेश मगर, डॉ.. दिनेश बेंडे, वैद्यकीय अधिकारी, डॉ.. शंतन् जगदाळे, मा. नगरसेवक श्री.सुनिल बनकर, श्रीमती संजीवनी जाधव, श्री. अविनाश काळे, श्री. विक्रम जाधव यांच्या उपस्थितीत करण्यात आले. यावेळी आपले मनोगत व्यक्त करताना मा. आमदार चेतनजी तुपे यांनी आपण गेली वर्ष, दीड वर्षे कोरोनाचा सामना करीत आहोत. आणि या समस्येला सामोरे जाण्यासाठी लसीकरण हा उत्तम उपाय असल्याचे त्यांनी सांगितले. महाविद्यालयाने आयोजित केलेला हा उत्तम उपक्रम असून यामुळे महाविद्यालयीन विद्याभ्यांना लस उपलब्ध झाली.