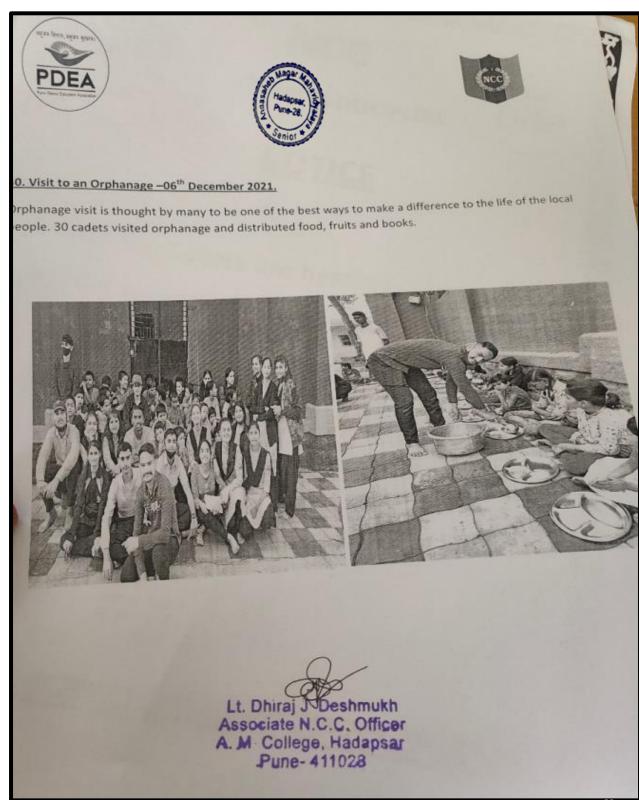

13 वा वेबिनार नदी पुनःर्जिवन व पर्यावरण

दिनांक : 08 जुलै 2021 वेळ : 16.00 ते 18.00 वा.

वेबिनार लिंक:https://meet.google.com/puw-eggg-rz