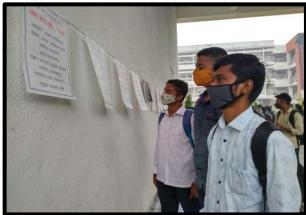

## Street Play at Aundh on - Social Reformers: **Photograph**

Group of students performing street play at Aundh on - Social Reformers