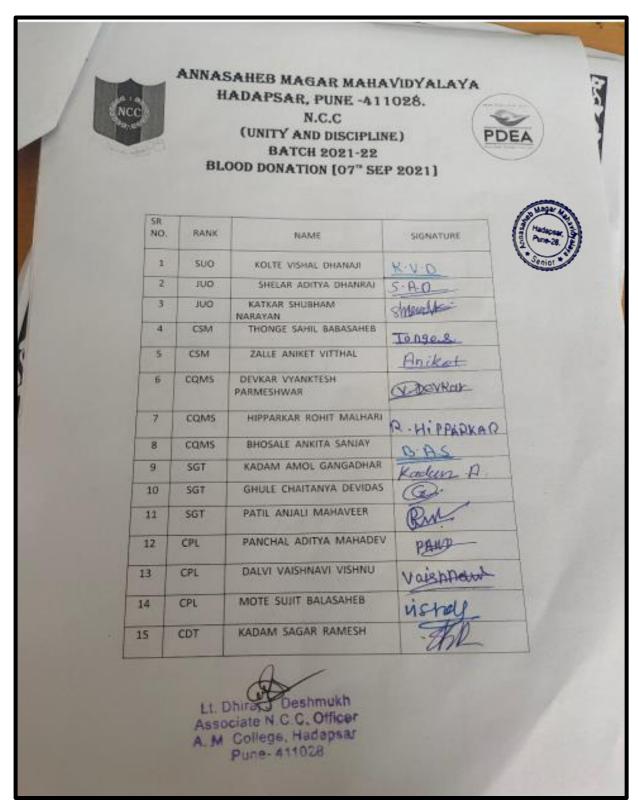

#### **Index 2021-22**

| Sr. | Particulars Particulars                                                                                                                |     |  |  |  |
|-----|----------------------------------------------------------------------------------------------------------------------------------------|-----|--|--|--|
| No. |                                                                                                                                        | No. |  |  |  |
| 1.  | Street Play COVID-19 Vaccination Awareness                                                                                             | 4   |  |  |  |
| 2   | Free Vaccination (COVID) Drive                                                                                                         | 11  |  |  |  |
| 3.  | Street Play at Aundh on Social Reformers                                                                                               | 17  |  |  |  |
| 4.  | River Revitalization and Environment                                                                                                   |     |  |  |  |
|     | for Ground Water Conservation Awareness                                                                                                |     |  |  |  |
| 5.  | Leadership Development Program                                                                                                         | 31  |  |  |  |
| 6.  | Fire and Excavation Training Program                                                                                                   | 36  |  |  |  |
| 7.  | Gender Sensitivity awareness program at Baya<br>Karve Stree Shikshan and Research Centre Pune                                          | 43  |  |  |  |
| 8.  | Malhargad Cleaning Activity Program                                                                                                    | 48  |  |  |  |
| 9.  | Divegaon Village Cleaning Campaign                                                                                                     | 54  |  |  |  |
| 10. | Visit to Orphanage House at Shewalwadi                                                                                                 | 61  |  |  |  |
| 11. | Blood Donation Camp in Collaboration with AFMC, Pune                                                                                   | 66  |  |  |  |
| 12  | Visit to Rajiv Gandhi National Zoo and Research<br>Centre to Bring Cognitive Development<br>Awareness among Students about the Animals | 73  |  |  |  |
| 13  | Student volunteer for Covid Vaccination Centers                                                                                        | 78  |  |  |  |
| 14  | Exhibition on AIDS Awareness Program                                                                                                   | 85  |  |  |  |
| 15  | Female Health Awareness Program by Red Dot Institute, Wanwadi                                                                          | 92  |  |  |  |
| 16  | Reading Day                                                                                                                            | 98  |  |  |  |
| 17  | Suryanamaskar Activity                                                                                                                 | 104 |  |  |  |
| 18  | Women's Day Poster Presentation and Encouragement                                                                                      | 113 |  |  |  |
| 19  | Water Problems and Advanced Technologies                                                                                               | 119 |  |  |  |