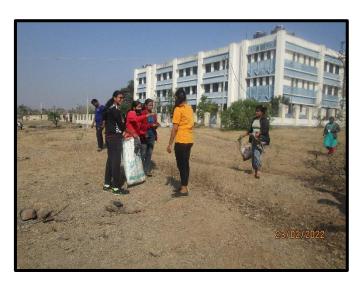

# River Revitalization and Environment for Ground Water Conservation Awareness

## River Revitalization and Environment for Ground Water Conservation Awareness

#### भूजल सर्वर्धन या विषयावरील व्याख्यानाचे आयोजन

दिवसेंदिवस पाण्याचा वाढता प्रश्न आणि कमी होत जाणारे जिमनीखालील पाणी याविषयी विद्याश्र्यांना माहिती व्हावी यासाठी पुणे जिल्हा शिक्षण मंडळाच्या अण्णासाहेब मगर महाविद्यालयाच्या पर्यावरण जाणीव जागृती विभागाच्या अंतर्गत पाणीपुरवठा व स्वच्छता विभाग, वरिष्ठ भूवैज्ञानिक कार्यालय, भूजल सर्वेक्षण आणि विकास यंत्रणा यांच्या सहकार्याने विदयाभ्र्यांसाठी नदी पुनःर्जिवन व पर्यावरण या विषयावरील व्याख्यानाचे आयोजन करण्यात आले होते. यासाठी प्रमुख व्याख्याते म्हणून पुण्यश्लोक अहिल्याबाई होळकर विद्यापीठ सोलापूर येथील भूशास्त्र विभागाचे सेवानिवृत्त विभागप्रमुख डॉ. अनिल नारायणपेठकर उपस्थित होते तर भूजल सर्वेक्षण आणि विकास यंत्रणा विभागातील वरिष्ठ भूवैज्ञानिक डॉ. प्रमोद रेडडी, समन्वयक डॉ. गावडे, महाविद्यालयाचे प्राचार्य डॉ. पंडित शेळके, कार्यक्रम समन्वयक डॉ. सविता कुलकर्णी, डॉ. दिपावली शिरूरकर, प्रा. अनिता गाडेकर उपस्थित होते. कार्यक्रमाच्या सुरवातीला डॉ. सविता कुलकर्णी यांना कार्यक्रमाची सुरवात करताना भूजल सर्वेक्षण आणि संवर्धनाची गरज असल्याचे मत सांगितले. आणि विदयाश्र्यांना या विषयाची माहिती व्हावी यासाठी या कार्यक्रमाचे आयोजन केल्याचे सांगितले. महाविद्यालयाचे प्राचार्य डॉ. पंडित शेळके यांनी महाराष्ट्राचा आणि आपल्या आज्बाज्चा परिसर लक्षात घेता पाण्याचा प्रश्न गंभीर होत असल्याचे सांगितले. महाविद्यालयातील विद्याश्र्यांना बरोबर घेउन या विषयीचे काम करता येईल असे मत त्यांनी सांगितले.