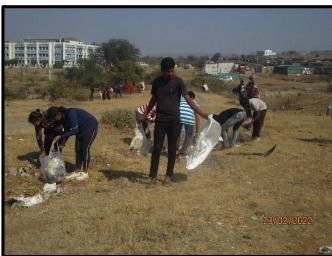

# River Revitalization and Environment for Ground Water Conservation Awareness

## River Revitalization and Environment for Ground Water Conservation Awareness

#### भूजल सर्वर्धन या विषयावरील व्याख्यानाचे आयोजन

दिवसेंदिवस पाण्याचा वाढता प्रश्न आणि कमी होत जाणारे जिमनीखालील पाणी याविषयी विद्याश्र्यांना माहिती व्हावी यासाठी पुणे जिल्हा शिक्षण मंडळाच्या अण्णासाहेब मगर महाविद्यालयाच्या पर्यावरण जाणीव जागृती विभागाच्या अंतर्गत पाणीपुरवठा व स्वच्छता विभाग, वरिष्ठ भूवैज्ञानिक कार्यालय, भूजल सर्वेक्षण आणि विकास यंत्रणा यांच्या सहकार्याने विदयाभ्र्यांसाठी नदी पुनःर्जिवन व पर्यावरण या विषयावरील व्याख्यानाचे आयोजन करण्यात आले होते. यासाठी प्रमुख व्याख्याते म्हणून पुण्यश्लोक अहिल्याबाई होळकर विद्यापीठ सोलापूर येथील भूशास्त्र विभागाचे सेवानिवृत्त विभागप्रमुख डॉ. अनिल नारायणपेठकर उपस्थित होते तर भूजल सर्वेक्षण आणि विकास यंत्रणा विभागातील वरिष्ठ भूवैज्ञानिक डॉ. प्रमोद रेडडी, समन्वयक डॉ. गावडे, महाविद्यालयाचे प्राचार्य डॉ. पंडित शेळके, कार्यक्रम समन्वयक डॉ. सविता कुलकर्णी, डॉ. दिपावली शिरूरकर, प्रा. अनिता गाडेकर उपस्थित होते. कार्यक्रमाच्या सुरवातीला डॉ. सविता कुलकर्णी यांना कार्यक्रमाची सुरवात करताना भूजल सर्वेक्षण आणि संवर्धनाची गरज असल्याचे मत सांगितले. आणि विदयाश्र्यांना या विषयाची माहिती व्हावी यासाठी या कार्यक्रमाचे आयोजन केल्याचे सांगितले. महाविद्यालयाचे प्राचार्य डॉ. पंडित शेळके यांनी महाराष्ट्राचा आणि आपल्या आज्बाज्चा परिसर लक्षात घेता पाण्याचा प्रश्न गंभीर होत असल्याचे सांगितले. महाविद्यालयातील विद्याश्र्यांना बरोबर घेउन या विषयीचे काम करता येईल असे मत त्यांनी सांगितले.