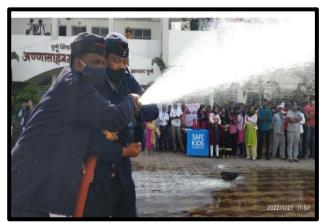

### Fire and Evacuation-Training Program

#### Fire and Evacuation-Training Program

**Notice** Date: 24/02/2022

24/02/2022

पुणे जिल्हा शिक्षण मंडळाचे, अण्णासाहेब मगर महाविद्यालय, हडपसर, पुणे-411028 राष्ट्रीय सेवा योजना विभाग

राष्ट्रीय सेवा योजनेच्या वतीने अण्णासाहेब महाविद्यालय येथे दिनांक २५ | ०२ | २०२२ रोजी पुणे महानगरपालिका अग्निशमन व सेफ किड्स फाउंडेशन यांच्या सहकार्याने अग्नी प्रात्यक्षिके दाखवण्यात येणार आहेत. प्रात्यक्षिक बघण्यासाठी विद्यार्थ्यांनी हजर राहावे.