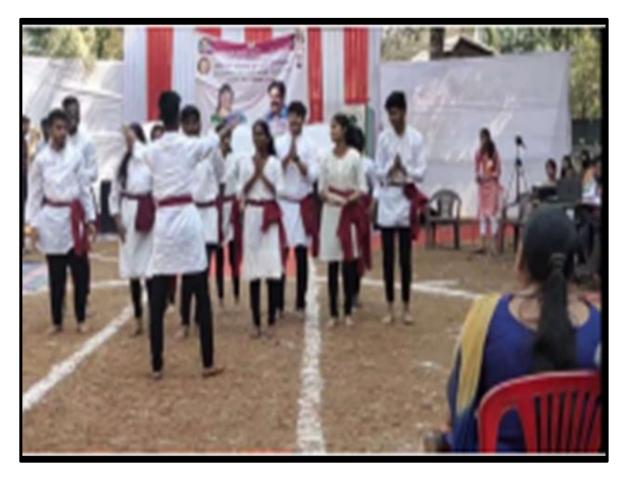

## Street Play at Aundh on - Social Reformers: **Photograph**

Group of students performing street play at Aundh on - Social Reformers

### Street Play at Aundh on - Social Reformers: **Report**

#### अण्णासाहेब मगर महाविद्यालयाच्या पथनाटयाला प्रथम क्रमांक जाहीर

रयत शिक्षण संस्थेचे डॉ. बाबासाहेब आंबेडकर महाविद्यालय औंध येथील मराठी विभाग विद्यार्थी मंच यांच्या वतीने क्रांतिज्योती सावित्रीबाई फुले जयंती सप्ताहानिमित कर्मवीर करंडक आंतरमहाविद्यालयीन पथनाटय स्पर्धा आयोजित करण्यात आली होती. या स्पर्धेमध्ये पुणे जिल्हा शिक्षण मंडळाच्या अण्णासाहेब मगर महाविद्यालयाला प्रथम क्रमांक जाहीर झाला असून रू. 7000, फिरता करंडक आणि सन्मानचिन्ह असे या पारितोषिकाचे स्वरूप आहे.

"पराभव महापुरूषांच्या विचारांचा" या विषयावर महाविद्यालयाने पथनाटय सादर केले असून याची संहिता देवदत पवार या विद्याथ्र्याची होती. यामध्ये पवार देवदत राजेंद्र, जामदार ऋतुजा राजेंद्र, मुडावत अक्षय, काळे शिवानी, नागटिळक सुखदा, विभुते राजश्री, साळुंके प्रियांका, अरसोड नमता, भोसले अनुश्री, दास सुरज राज, यादव विजय नवनाथ, माळिशकारे प्रसाद या विद्याथ्र्यांनी सहभाग घेतलेला होता. आपल्यासमोर अनेक महापुरूषांचा आदर्श आहे पण या महापुरूषांचे विचार आज समाजात कशाप्रकारे घेतले जातात आणि त्यांचा विचार कशाप्रकारे केला जातो हे या पथनाटयाद्वारे विद्याथ्र्यांनी अतिशय सुंदरितीने छोटया प्रसंगातून दाखवून दिले. या पथनाटयासाठी श्री. स्वामीराज भिसे यांचे मोलाचे मार्गदर्शन लाभले.