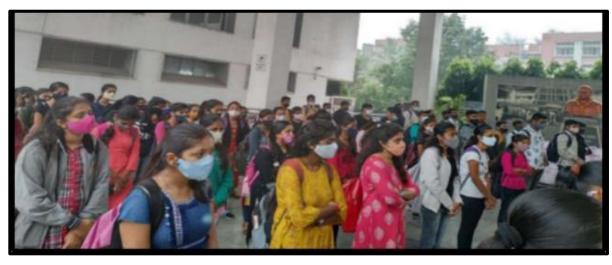

## Street Play: COVID-19 Vaccination Awareness Photographs

COVID-19 Vaccination Awareness with the help of Street play at Manjari