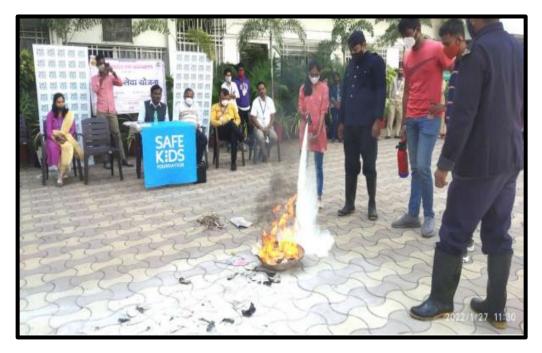

### Fire and Evacuation-Training Program

#### Fire and Evacuation-Training Program

**Notice** Date: 24/02/2022

24/02/2022

पुणे जिल्हा शिक्षण मंडळाचे, अण्णासाहेब मगर महाविद्यालय, हडपसर, पुणे-411028 राष्ट्रीय सेवा योजना विभाग

राष्ट्रीय सेवा योजनेच्या वतीने अण्णासाहेब महाविद्यालय येथे दिनांक २५ | ०२ | २०२२ रोजी पुणे महानगरपालिका अग्निशमन व सेफ किड्स फाउंडेशन यांच्या सहकार्याने अग्नी प्रात्यक्षिके दाखवण्यात येणार आहेत. प्रात्यक्षिक बघण्यासाठी विद्यार्थ्यांनी हजर राहावे.