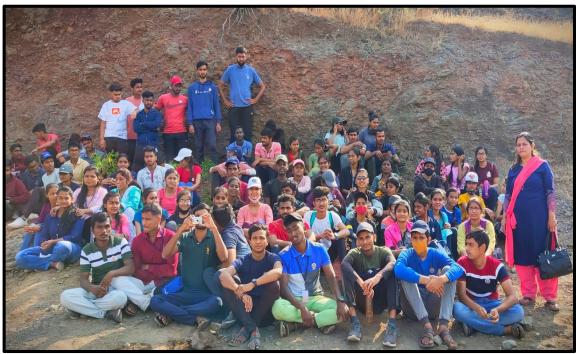

# River Revitalization and Environment for Ground Water Conservation Awareness

## River Revitalization and Environment for Ground Water Conservation Awareness

#### भूजल सर्वर्धन या विषयावरील व्याख्यानाचे आयोजन

दिवसेंदिवस पाण्याचा वाढता प्रश्न आणि कमी होत जाणारे जिमनीखालील पाणी याविषयी विद्याश्र्यांना माहिती व्हावी यासाठी पुणे जिल्हा शिक्षण मंडळाच्या अण्णासाहेब मगर महाविद्यालयाच्या पर्यावरण जाणीव जागृती विभागाच्या अंतर्गत पाणीपुरवठा व स्वच्छता विभाग, वरिष्ठ भूवैज्ञानिक कार्यालय, भूजल सर्वेक्षण आणि विकास यंत्रणा यांच्या सहकार्याने विदयाभ्र्यांसाठी नदी पुनःर्जिवन व पर्यावरण या विषयावरील व्याख्यानाचे आयोजन करण्यात आले होते. यासाठी प्रमुख व्याख्याते म्हणून पुण्यश्लोक अहिल्याबाई होळकर विद्यापीठ सोलापूर येथील भूशास्त्र विभागाचे सेवानिवृत्त विभागप्रमुख डॉ. अनिल नारायणपेठकर उपस्थित होते तर भूजल सर्वेक्षण आणि विकास यंत्रणा विभागातील वरिष्ठ भूवैज्ञानिक डॉ. प्रमोद रेडडी, समन्वयक डॉ. गावडे, महाविद्यालयाचे प्राचार्य डॉ. पंडित शेळके, कार्यक्रम समन्वयक डॉ. सविता कुलकर्णी, डॉ. दिपावली शिरूरकर, प्रा. अनिता गाडेकर उपस्थित होते. कार्यक्रमाच्या सुरवातीला डॉ. सविता कुलकर्णी यांना कार्यक्रमाची सुरवात करताना भूजल सर्वेक्षण आणि संवर्धनाची गरज असल्याचे मत सांगितले. आणि विदयाश्र्यांना या विषयाची माहिती व्हावी यासाठी या कार्यक्रमाचे आयोजन केल्याचे सांगितले. महाविद्यालयाचे प्राचार्य डॉ. पंडित शेळके यांनी महाराष्ट्राचा आणि आपल्या आज्बाज्चा परिसर लक्षात घेता पाण्याचा प्रश्न गंभीर होत असल्याचे सांगितले. महाविद्यालयातील विद्याश्र्यांना बरोबर घेउन या विषयीचे काम करता येईल असे मत त्यांनी सांगितले.

यानंतर डॉ. गावडे यांनी कार्यक्रमाचे प्रमुख वक्ते डॉ. अनिल नारायणपेटकर यांची अक्षि करून दिली. नदी पुनःर्जिवन व पर्यावरण या विषयावरील माहिती देताना भूजल, भूजलावर परिणाम करणारे पावसाचे पाणी, खडकाचा प्रकार, नदीचे खोरे, पाण्याचा उपसा या घटकांची माहिती दिली. विविध नकाशांच्या मदतीने महाराष्ट्राच्या विविध विभागात भूजल पुनर्भरणासाठी होणारे काम त्यांनी दाखविले. तसेच व्हिडीओच्या माध्यमातून पाण्याचा थेंब जिमनीवर आल्यापासून काय होते हे अतिशय सोप्या पध्दतीने दाखविले.