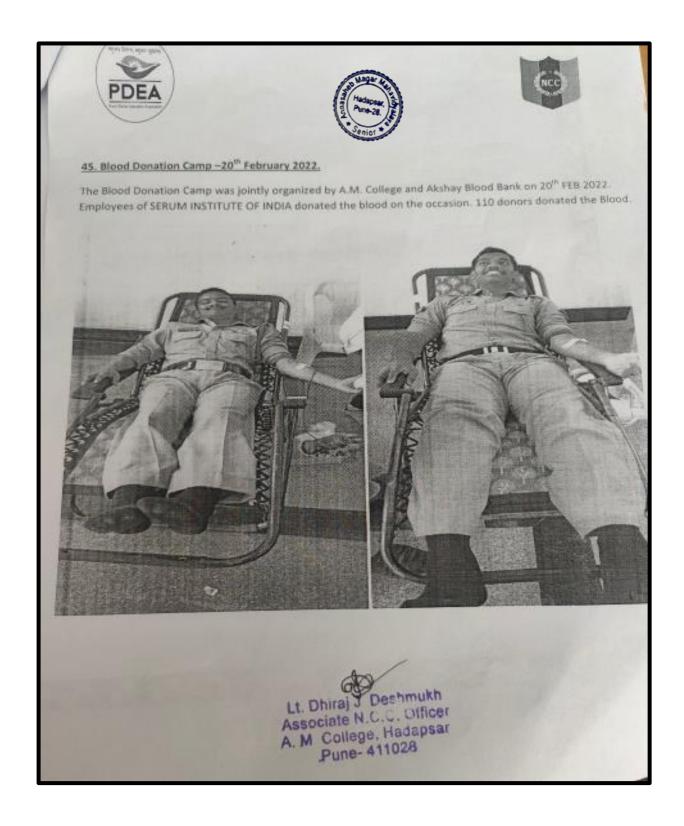

#### भूजल सर्वर्धन या विषयावरील व्याख्यानाचे आयोजन

दिवसेंदिवस पाण्याचा वाढता प्रश्न आणि कमी होत जाणारे जिमनीखालील पाणी याविषयी विद्याश्र्यांना माहिती व्हावी यासाठी पुणे जिल्हा शिक्षण मंडळाच्या अण्णासाहेब मगर महाविद्यालयाच्या पर्यावरण जाणीव जागृती विभागाच्या अंतर्गत पाणीपुरवठा व स्वच्छता विभाग, वरिष्ठ भूवैज्ञानिक कार्यालय, भूजल सर्वेक्षण आणि विकास यंत्रणा यांच्या सहकार्याने विदयाभ्र्यांसाठी नदी पुनःर्जिवन व पर्यावरण या विषयावरील व्याख्यानाचे आयोजन करण्यात आले होते. यासाठी प्रमुख व्याख्याते म्हणून पुण्यश्लोक अहिल्याबाई होळकर विद्यापीठ सोलापूर येथील भूशास्त्र विभागाचे सेवानिवृत्त विभागप्रमुख डॉ. अनिल नारायणपेठकर उपस्थित होते तर भूजल सर्वेक्षण आणि विकास यंत्रणा विभागातील वरिष्ठ भूवैज्ञानिक डॉ. प्रमोद रेडडी, समन्वयक डॉ. गावडे, महाविद्यालयाचे प्राचार्य डॉ. पंडित शेळके, कार्यक्रम समन्वयक डॉ. सविता कुलकर्णी, डॉ. दिपावली शिरूरकर, प्रा. अनिता गाडेकर उपस्थित होते. कार्यक्रमाच्या सुरवातीला डॉ. सविता कुलकर्णी यांना कार्यक्रमाची सुरवात करताना भूजल सर्वेक्षण आणि संवर्धनाची गरज असल्याचे मत सांगितले. आणि विदयाश्र्यांना या विषयाची माहिती व्हावी यासाठी या कार्यक्रमाचे आयोजन केल्याचे सांगितले. महाविद्यालयाचे प्राचार्य डॉ. पंडित शेळके यांनी महाराष्ट्राचा आणि आपल्या आज्बाज्चा परिसर लक्षात घेता पाण्याचा प्रश्न गंभीर होत असल्याचे सांगितले. महाविद्यालयातील विद्याश्र्यांना बरोबर घेउन या विषयीचे काम करता येईल असे मत त्यांनी सांगितले.

# Leadership Development Program Notice 25/09/2021