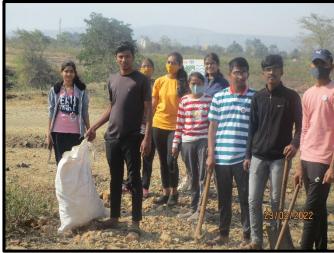

# River Revitalization and Environment for Ground Water Conservation Awareness

## River Revitalization and Environment for Ground Water Conservation Awareness

#### भूजल सर्वर्धन या विषयावरील व्याख्यानाचे आयोजन

दिवसेंदिवस पाण्याचा वाढता प्रश्न आणि कमी होत जाणारे जिमनीखालील पाणी याविषयी विद्याश्र्यांना माहिती व्हावी यासाठी पुणे जिल्हा शिक्षण मंडळाच्या अण्णासाहेब मगर महाविद्यालयाच्या पर्यावरण जाणीव जागृती विभागाच्या अंतर्गत पाणीपुरवठा व स्वच्छता विभाग, वरिष्ठ भूवैज्ञानिक कार्यालय, भूजल सर्वेक्षण आणि विकास यंत्रणा यांच्या सहकार्याने विदयाभ्र्यांसाठी नदी पुनःर्जिवन व पर्यावरण या विषयावरील व्याख्यानाचे आयोजन करण्यात आले होते. यासाठी प्रमुख व्याख्याते म्हणून पुण्यश्लोक अहिल्याबाई होळकर विद्यापीठ सोलापूर येथील भूशास्त्र विभागाचे सेवानिवृत्त विभागप्रमुख डॉ. अनिल नारायणपेठकर उपस्थित होते तर भूजल सर्वेक्षण आणि विकास यंत्रणा विभागातील वरिष्ठ भूवैज्ञानिक डॉ. प्रमोद रेडडी, समन्वयक डॉ. गावडे, महाविद्यालयाचे प्राचार्य डॉ. पंडित शेळके, कार्यक्रम समन्वयक डॉ. सविता कुलकर्णी, डॉ. दिपावली शिरूरकर, प्रा. अनिता गाडेकर उपस्थित होते. कार्यक्रमाच्या सुरवातीला डॉ. सविता कुलकर्णी यांना कार्यक्रमाची सुरवात करताना भूजल सर्वेक्षण आणि संवर्धनाची गरज असल्याचे मत सांगितले. आणि विदयाश्र्यांना या विषयाची माहिती व्हावी यासाठी या कार्यक्रमाचे आयोजन केल्याचे सांगितले. महाविद्यालयाचे प्राचार्य डॉ. पंडित शेळके यांनी महाराष्ट्राचा आणि आपल्या आज्बाज्चा परिसर लक्षात घेता पाण्याचा प्रश्न गंभीर होत असल्याचे सांगितले. महाविद्यालयातील विद्याश्र्यांना बरोबर घेउन या विषयीचे काम करता येईल असे मत त्यांनी सांगितले.