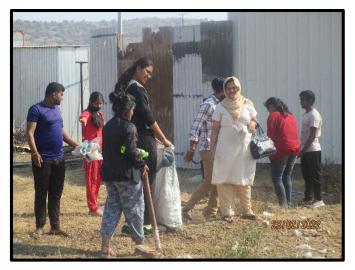

# River Revitalization and Environment for Ground Water Conservation Awareness

## River Revitalization and Environment for Ground Water Conservation Awareness

#### भूजल सर्वर्धन या विषयावरील व्याख्यानाचे आयोजन

दिवसेंदिवस पाण्याचा वाढता प्रश्न आणि कमी होत जाणारे जिमनीखालील पाणी याविषयी विद्याश्र्यांना माहिती व्हावी यासाठी पुणे जिल्हा शिक्षण मंडळाच्या अण्णासाहेब मगर महाविद्यालयाच्या पर्यावरण जाणीव जागृती विभागाच्या अंतर्गत पाणीपुरवठा व स्वच्छता विभाग, वरिष्ठ भूवैज्ञानिक कार्यालय, भूजल सर्वेक्षण आणि विकास यंत्रणा यांच्या सहकार्याने विदयाभ्र्यांसाठी नदी पुनःर्जिवन व पर्यावरण या विषयावरील व्याख्यानाचे आयोजन करण्यात आले होते. यासाठी प्रमुख व्याख्याते म्हणून पुण्यश्लोक अहिल्याबाई होळकर विद्यापीठ सोलापूर येथील भूशास्त्र विभागाचे सेवानिवृत्त विभागप्रमुख डॉ. अनिल नारायणपेठकर उपस्थित होते तर भूजल सर्वेक्षण आणि विकास यंत्रणा विभागातील वरिष्ठ भूवैज्ञानिक डॉ. प्रमोद रेडडी, समन्वयक डॉ. गावडे, महाविद्यालयाचे प्राचार्य डॉ. पंडित शेळके, कार्यक्रम समन्वयक डॉ. सविता कुलकर्णी, डॉ. दिपावली शिरूरकर, प्रा. अनिता गाडेकर उपस्थित होते. कार्यक्रमाच्या सुरवातीला डॉ. सविता कुलकर्णी यांना कार्यक्रमाची सुरवात करताना भूजल सर्वेक्षण आणि संवर्धनाची गरज असल्याचे मत सांगितले. आणि विदयाश्र्यांना या विषयाची माहिती व्हावी यासाठी या कार्यक्रमाचे आयोजन केल्याचे सांगितले. महाविद्यालयाचे प्राचार्य डॉ. पंडित शेळके यांनी महाराष्ट्राचा आणि आपल्या आज्बाज्चा परिसर लक्षात घेता पाण्याचा प्रश्न गंभीर होत असल्याचे सांगितले. महाविद्यालयातील विद्याश्र्यांना बरोबर घेउन या विषयीचे काम करता येईल असे मत त्यांनी सांगितले.