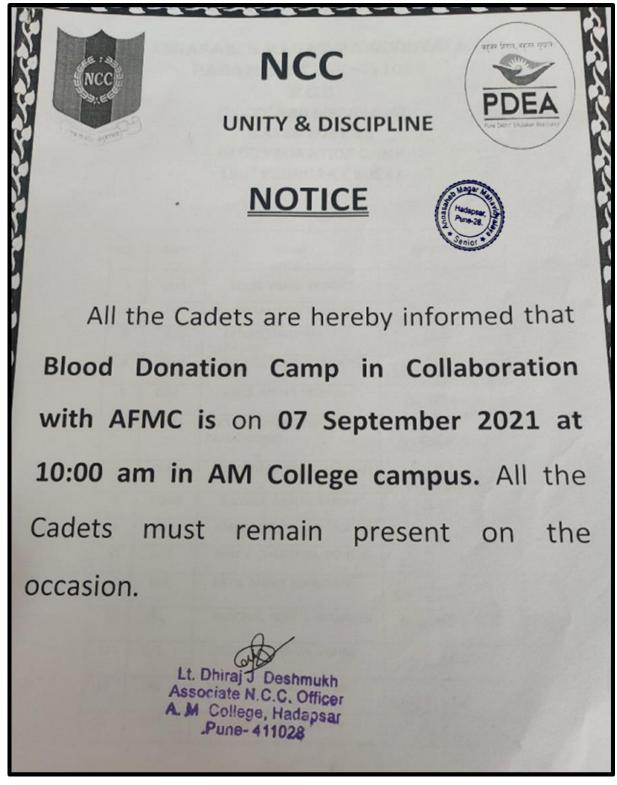

#### Metric: 3.4.3(QnM)

Number of extension and outreach programs conducted by the institution through organized forums including NSS/NCC with involvement of community during the last five years

**Submitted to** 

#### **Index 2021-22**

| Sr. | Particulars Particulars                                                                                                                |     |  |  |  |
|-----|----------------------------------------------------------------------------------------------------------------------------------------|-----|--|--|--|
| No. |                                                                                                                                        | No. |  |  |  |
| 1.  | Street Play COVID-19 Vaccination Awareness                                                                                             | 4   |  |  |  |
| 2   | Free Vaccination (COVID) Drive                                                                                                         | 11  |  |  |  |
| 3.  | Street Play at Aundh on Social Reformers                                                                                               | 17  |  |  |  |
| 4.  | River Revitalization and Environment                                                                                                   |     |  |  |  |
|     | for Ground Water Conservation Awareness                                                                                                |     |  |  |  |
| 5.  | Leadership Development Program                                                                                                         | 31  |  |  |  |
| 6.  | Fire and Excavation Training Program                                                                                                   | 36  |  |  |  |
| 7.  | Gender Sensitivity awareness program at Baya<br>Karve Stree Shikshan and Research Centre Pune                                          | 43  |  |  |  |
| 8.  | Malhargad Cleaning Activity Program                                                                                                    | 48  |  |  |  |
| 9.  | Divegaon Village Cleaning Campaign                                                                                                     | 54  |  |  |  |
| 10. | Visit to Orphanage House at Shewalwadi                                                                                                 | 61  |  |  |  |
| 11. | Blood Donation Camp in Collaboration with AFMC, Pune                                                                                   | 66  |  |  |  |
| 12  | Visit to Rajiv Gandhi National Zoo and Research<br>Centre to Bring Cognitive Development<br>Awareness among Students about the Animals | 73  |  |  |  |
| 13  | Student volunteer for Covid Vaccination Centers                                                                                        | 78  |  |  |  |
| 14  | Exhibition on AIDS Awareness Program                                                                                                   | 85  |  |  |  |
| 15  | Female Health Awareness Program by Red Dot Institute, Wanwadi                                                                          | 92  |  |  |  |
| 16  | Reading Day                                                                                                                            | 98  |  |  |  |
| 17  | Suryanamaskar Activity                                                                                                                 | 104 |  |  |  |
| 18  | Women's Day Poster Presentation and Encouragement                                                                                      | 113 |  |  |  |
| 19  | Water Problems and Advanced Technologies                                                                                               | 119 |  |  |  |