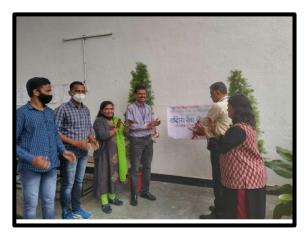

## Street Play: COVID-19 Vaccination Awareness Photographs

COVID-19 Vaccination Awareness with the help of Street play at Manjari