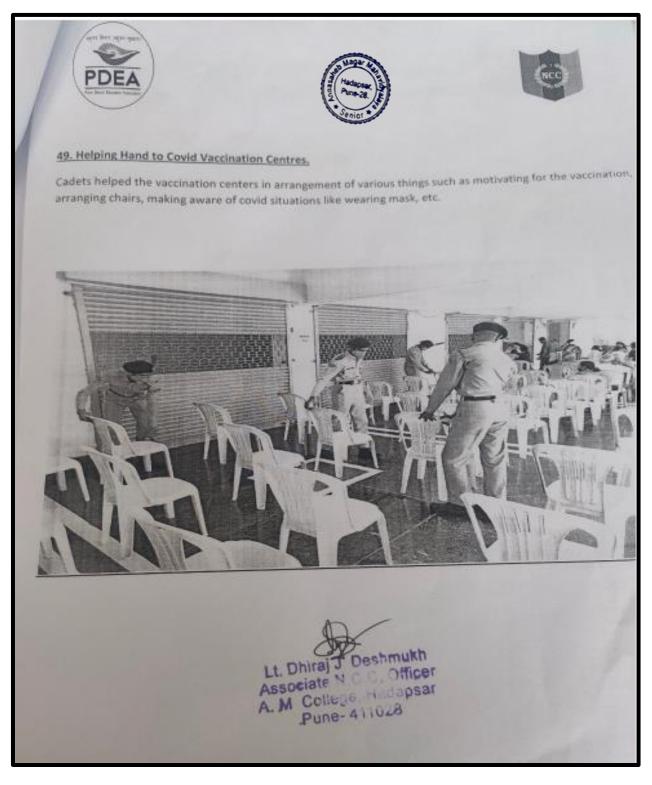

HI KESHAV          | Sween        |
| 49  | CDT | JADHAV JIVAN DEVIDAS           | Pinnel T.J.D |
| 50  | CDT | WAGHMARE SHUBHAM<br>SANTOSH    | Shamblagan   |
| 51  | CDT | SHITOLE ABHISHEK<br>RAMCHANDRA | Shirtele     |
| 52  | CDT | MEMANE KARAN SANTOSH           | Chlin        |
| 53  | CDT | MORE TEJAS RAVINDRA            | (80)         |
| 54  | CDT | TARU SHREYAS                   | (C)          |
| 55  | COT | JAMADAR KASHISH SHABBIN        | kers high    |
|     |     |                                |              |
|     |     |                                |              |

### Students Volunteer for Covid Vaccination

**Centers: Report and Photographs** 



**Covid Vaccination Center Arrangement** 

# Students Volunteer for Covid Vaccination Centers: Report and Photographs



# Exhibition on AIDS Awareness Program

# Exhibition on AIDS Awareness Program: Notice

Date: 01/12/2021

### अण्णासाहेब मगर महाविद्यालय राष्ट्रीय सेवा योजना

उद्या दि. १ डिसेंबर रोजी जागतिक एड्स दिनानिमित्त राष्ट्रीय सेवा योजनेच्या वतीने एड्स या विषयावरील प्रदर्शन आयोजित करण्यात आले आहे. उद्या सकाळी १०.३० वा. प्रदर्शन उद्घाटनप्रसंगी महाविद्यालयात उपस्थित रहावे आणि प्रदर्शनास भेट द्यावी. तिथे विद्यार्थ्यांचा उपस्थिती घेतली जाईल.







# Exhibition on AIDS Awareness Program: **Attendance**

Date: 01/12/2021

# Pune District Education Association's Annasaheb Magar College Hadapsar National Service Scheme AIDS DAY



| Sr. No             | Name                      | Class     | Mobile Number