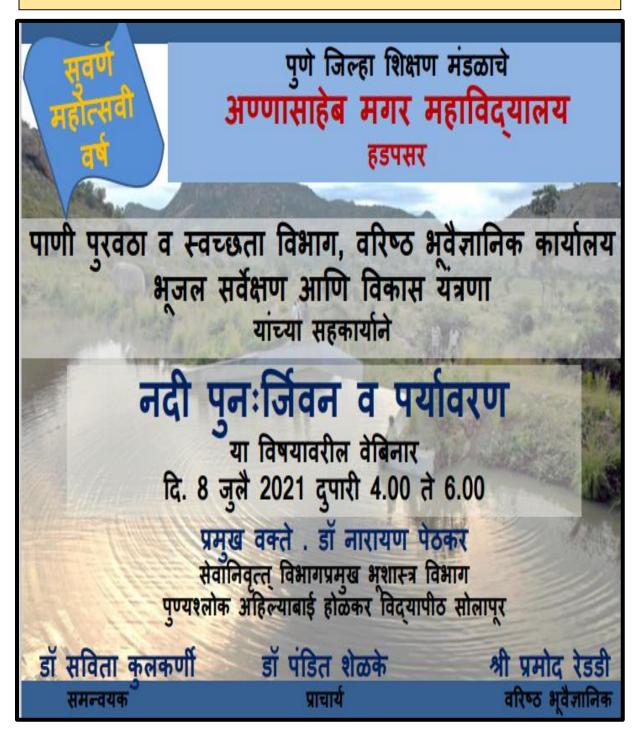

# River Revitalization and Environment for Ground Water Conservation Awareness Notice

08/07/2021

७ जुलै २०२१

#### सूचना

राष्ट्रीय सेवा योजना, पाणी पुरवठा आणि स्वच्छता विभाग,वरीष्ठ भूवैज्ञानिक विभाग, भूजल सर्वेक्षण आणि विकास यंत्रणा यांच्या वतीने उद्या दि ८ जुलै २०२१ रोजी दु. ४ ते ६ या वेळेत वेबिनारचे आयोजन करण्यात आले आहे. आपण सर्वांनी या वेबिनारमध्ये सहभागी व्हायचे आहे.

13 वा वेबिनार नदी पुनःर्जिवन व पर्यावरण

दिनांक : 08 जुलै 2021 वेळ : 16.00 ते 18.00 वा.

वेबिनार लिंक:https://meet.google.com/puw-eggg-rz