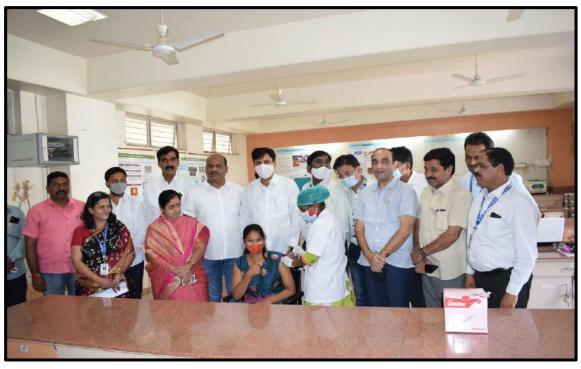

## Free Vaccination (COVID) Drive: **Photographs**

26/10/2021

Inauguration of Free Vaccination (COVID) Drive

Vaccination in Free Vaccination (COVID) Drive

#### मगर महाविद्यालयामध्ये मोफत लसीकरण मोहीम

सध्या कोरोनाची लढा देण्यासाठी आवश्यक असणारे लसीकरण आणि महाविद्यालयीन विद्याश्र्यांचे लसीकरणाची गरज लक्षात घेता पुणे जिल्हा शिक्षण मंडळाच्या अण्णासाहेब मगर महाविद्यालय राष्ट्रीय सेवा योजना, विद्यार्थी विकास मंडळ आणि पुणे महानगरपालिका यांच्या संयुक्त विद्यमाने मोफत लसीकरण कार्यक्रमाचे आयोजन करण्यात आले होते. यासाठी निरामय पुणे या संस्थेच्या डॉ. संध्या तम्मेवार व त्यांची टीम उपस्थित होती. यावेळी मा. आमदार चेतनजी तुपे, मा. श्री. निलेश मगर, डॉ. दिनेश बेंडे, वैद्यकीय अधिकारी, डॉ.. शंतन् जगदाळे, मा. नगरसेवक श्री.सुनिल बनकर, श्रीमती संजीवनी जाधव, श्री. अविनाश काळे, श्री. विक्रम जाधव महाविद्यालयाचे प्राचार्य डॉ. पंडीत शेळके, उपप्राचार्य डॉ.. ए. बी.माने, डॉ.. अनिल जगताप, राष्ट्रीय सेवा योजना जिल्हा समन्वयक डॉ.. सविता कुलकर्णी, प्रा. नितीन लगड, विद्यार्थी विकास मंडळ समन्वयक प्रा. गणेश गांधिले, प्रा. अनिता गांडेकर उपस्थित होते.

यानंतर डॉ.. संध्या तम्मेवार यांनी विद्याश्र्यांशी संवाद साधून लस घेताना कोणती काळजी घ्यावी, तसेच कोणताही आजार असल्याचे, औषधे घेत असल्यास डाॅक्टरांशी संपर्क साधून प्रयूच लस घ्यावी असा सल्ला त्यांनी यावेळी बोलताना दिला.

कार्यक्रमाचे सूत्रसंचालन प्रा. नितीन लगड यांनी केले. यावेळी 100 विद्याभ्यांनी लस किली. यामध्ये 12 जणांनी दुसरा डोस तर 88 जणांनी पिहला डोस घेतला. कार्यक्रमाचे नियोजन अनिल अनिल जगताप, डॉ.. सविता कुलकर्णी, प्रा. गणेश गांधिले, प्रा. नितीन लगड यांनी महाविद्यालयाचे प्राचार्य डॉ.. पंडीत शेळके यांच्या मार्गदर्शनाखाली आणि डॉ.. वंदना सोनवले, प्रा. अनिता गांडेकर, डॉ.. अंजू मुंडे, प्रा. मेघमाला वाघमोडे, प्रा. उर्मिला धनगर, प्रा. गौरव शेलार यांच्या सहकार्याने केले.