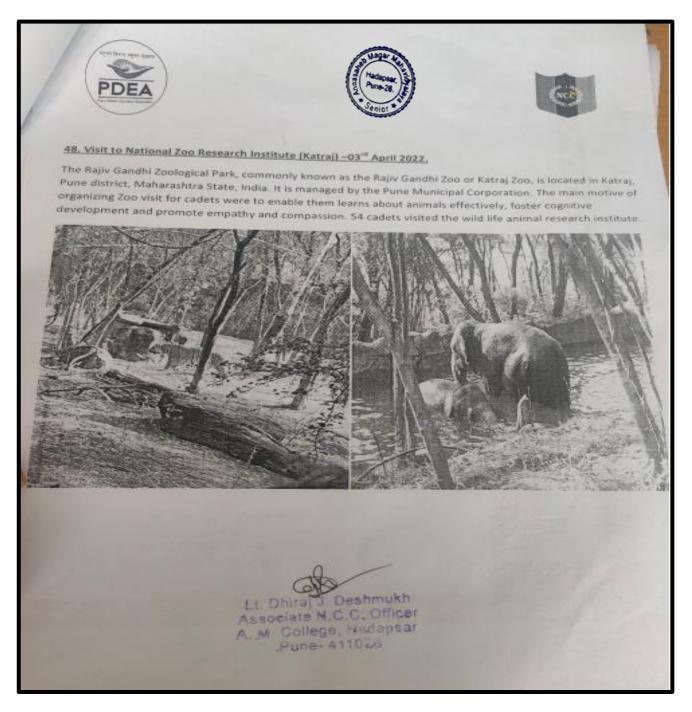

|

### Visit to Rajiv Gandhi

## National Zoological Park and Cognitive Development Awareness about the Animals

## **Report and Photographs**



# Students Volunteer for Covid Vaccination Centers

# Students Volunteer for Covid Vaccination Centers: Notice 05/04/2022



### NCC

**UNITY & DISCIPLINE** 



### NOTICE



All the Cadets are hereby informed that

Helping Hand to Covid Vaccination Centers

Program is on 06<sup>th</sup> April 2022 at 10:00 am

at Hadapsar. All the Cadets must remain

present for the same.

Lt. Dhiraj J Deshmukh Associate N.C., Officer A. M. College, Hadapsar Pune-411028

# Students Volunteer for Covid Vaccination Centers : **Attendance** 06/04/2022



### ANNASAHEB MAGAR MAHAVIDYALAYA HADAPSAR, PUNE -411028.

N.C.C
(UNITY AND DISCIPLINE)
BATCH 2021-22
HELPING HAND TO COVID VACCINATION
CENTERS



| R<br>IO. RANK | NAME                                                       | SIGNATURE