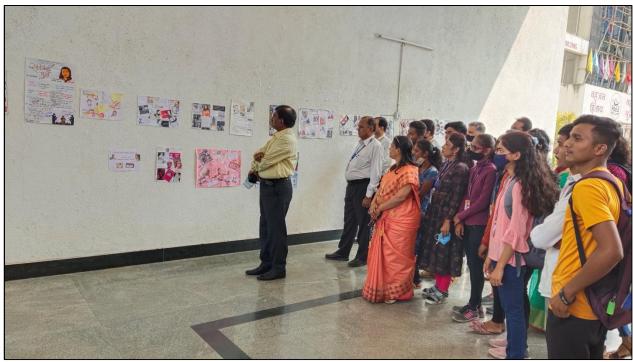

## Street Play: COVID-19 Vaccination Awareness Photographs

COVID-19 Vaccination Awareness with the help of Street play at Manjari