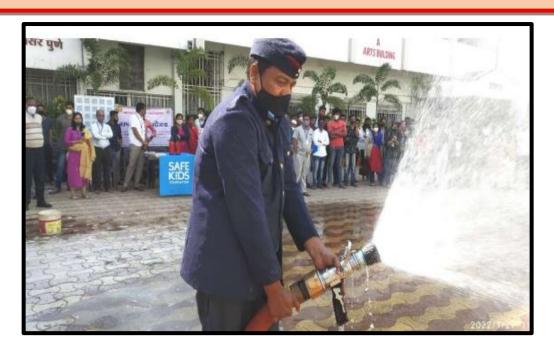

### Fire and Evacuation-Training Program

#### Fire and Evacuation-Training Program

**Notice** Date: 24/02/2022

24/02/2022

पुणे जिल्हा शिक्षण मंडळाचे, अण्णासाहेब मगर महाविद्यालय, हडपसर, पुणे-411028 राष्ट्रीय सेवा योजना विभाग

राष्ट्रीय सेवा योजनेच्या वतीने अण्णासाहेब महाविद्यालय येथे दिनांक २५ | ०२ | २०२२ रोजी पुणे महानगरपालिका अग्निशमन व सेफ किड्स फाउंडेशन यांच्या सहकार्याने अग्नी प्रात्यक्षिके दाखवण्यात येणार आहेत. प्रात्यक्षिक बघण्यासाठी विद्यार्थ्यांनी हजर राहावे.