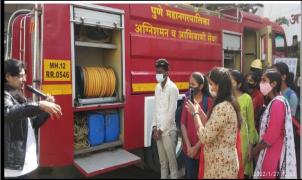

### Fire and Evacuation-Training Program

#### Fire and Evacuation-Training Program

**Notice** Date: 24/02/2022

24/02/2022

पुणे जिल्हा शिक्षण मंडळाचे, अण्णासाहेब मगर महाविद्यालय, हडपसर, पुणे-411028 राष्ट्रीय सेवा योजना विभाग

राष्ट्रीय सेवा योजनेच्या वतीने अण्णासाहेब महाविद्यालय येथे दिनांक २५ | ०२ | २०२२ रोजी पुणे महानगरपालिका अग्निशमन व सेफ किड्स फाउंडेशन यांच्या सहकार्याने अग्नी प्रात्यक्षिके दाखवण्यात येणार आहेत. प्रात्यक्षिक बघण्यासाठी विद्यार्थ्यांनी हजर राहावे.