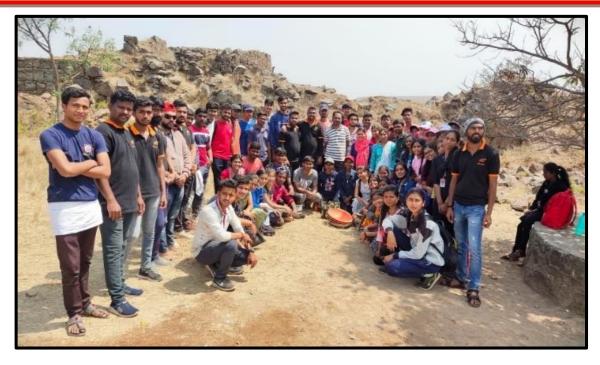

# River Revitalization and Environment for Ground Water Conservation Awareness

## River Revitalization and Environment for Ground Water Conservation Awareness

#### भूजल सर्वर्धन या विषयावरील व्याख्यानाचे आयोजन

दिवसेंदिवस पाण्याचा वाढता प्रश्न आणि कमी होत जाणारे जिमनीखालील पाणी याविषयी विद्याश्र्यांना माहिती व्हावी यासाठी पुणे जिल्हा शिक्षण मंडळाच्या अण्णासाहेब मगर महाविद्यालयाच्या पर्यावरण जाणीव जागृती विभागाच्या अंतर्गत पाणीपुरवठा व स्वच्छता विभाग, वरिष्ठ भूवैज्ञानिक कार्यालय, भूजल सर्वेक्षण आणि विकास यंत्रणा यांच्या सहकार्याने विदयाभ्र्यांसाठी नदी पुनःर्जिवन व पर्यावरण या विषयावरील व्याख्यानाचे आयोजन करण्यात आले होते. यासाठी प्रमुख व्याख्याते म्हणून पुण्यश्लोक अहिल्याबाई होळकर विद्यापीठ सोलापूर येथील भूशास्त्र विभागाचे सेवानिवृत्त विभागप्रमुख डॉ. अनिल नारायणपेठकर उपस्थित होते तर भूजल सर्वेक्षण आणि विकास यंत्रणा विभागातील वरिष्ठ भूवैज्ञानिक डॉ. प्रमोद रेडडी, समन्वयक डॉ. गावडे, महाविद्यालयाचे प्राचार्य डॉ. पंडित शेळके, कार्यक्रम समन्वयक डॉ. सविता कुलकर्णी, डॉ. दिपावली शिरूरकर, प्रा. अनिता गाडेकर उपस्थित होते. कार्यक्रमाच्या सुरवातीला डॉ. सविता कुलकर्णी यांना कार्यक्रमाची सुरवात करताना भूजल सर्वेक्षण आणि संवर्धनाची गरज असल्याचे मत सांगितले. आणि विदयाश्र्यांना या विषयाची माहिती व्हावी यासाठी या कार्यक्रमाचे आयोजन केल्याचे सांगितले. महाविद्यालयाचे प्राचार्य डॉ. पंडित शेळके यांनी महाराष्ट्राचा आणि आपल्या आज्बाज्चा परिसर लक्षात घेता पाण्याचा प्रश्न गंभीर होत असल्याचे सांगितले. महाविद्यालयातील विद्याश्र्यांना बरोबर घेउन या विषयीचे काम करता येईल असे मत त्यांनी सांगितले.

यानंतर डॉ. गावडे यांनी कार्यक्रमाचे प्रमुख वक्ते डॉ. अनिल नारायणपेटकर यांची अक्षि करून दिली. नदी पुनःर्जिवन व पर्यावरण या विषयावरील माहिती देताना भूजल, भूजलावर परिणाम करणारे पावसाचे पाणी, खडकाचा प्रकार, नदीचे खोरे, पाण्याचा उपसा या घटकांची माहिती दिली. विविध नकाशांच्या मदतीने महाराष्ट्राच्या विविध विभागात भूजल पुनर्भरणासाठी होणारे काम त्यांनी दाखविले. तसेच व्हिडीओच्या माध्यमातून पाण्याचा थेंब जिमनीवर आल्यापासून काय होते हे अतिशय सोप्या पध्दतीने दाखविले.