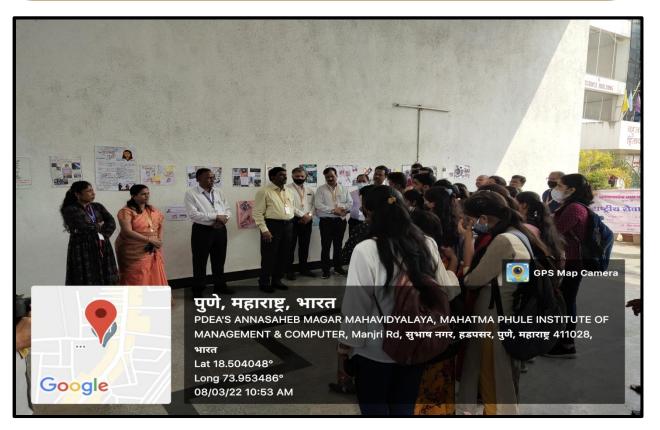

tion and Encouragement

### Women's Day Poster Exhibition and Encouragement: Notice 04/03/2022

दि. 4 मार्च 2022

#### सूचना

राष्ट्रीय सेवा योजनेतील सर्व विद्यार्थ्यांना सूचित करण्यात येते की दि. 4 मार्च 2022 रोजी जागतिक महिला दिनानिमित्त पोस्टर प्रदर्शन व ऑनलाईल व्याख्यानाचे आयोजन करण्यात आले आहे. तरी विद्यार्थ्यांनी कर्तृत्ववान महिलांविषयीची माहितीचे पोस्टर करून दि. 7 मार्च रोजी महाविद्यालयात जमा करावे. तसचे दि. 8 मार्च रोजी सकाळी 10.30 वाजता डॉ. विलिना ईनामदार यांच्या महिला सबलीकरण या विषयावरील ऑनलाईन व्याख्यानासाठी उपस्थित रहावे. व्याख्यानाची लिंक दि. 7 मार्च रोजी देण्यात येईल.







### Women's Day Poster Exhibition and Encouragement: **Attendance** 08/03/2022



Online communication with participants

### Women's Day Poster Exhibition and Encouragement: **Photographs** 08/03/2022





### Women's Day Poster Exhibition and Encouragement: Report 08/03/2022

अण्णासाहेब मगर महाविद्यालयामध्ये जागतिक महिला दिनाच्या निर्मिताने पोस्टर प्रदर्शन आणि व्याख्यानाचे आयोजन जागतिक महिला दिनाचे औचित्य साधून विद्याश्यांना निर्मितीचा अन्वर मिळावा त्यांच्या कला गुणांना वाव मिळावा या उद्देशाने अण्णासाहेब मगर महाविद्यालयामध्ये पोस्टर प्रदर्शन आयोजित करण्यात आले. यामध्ये स्व. इंदिरा गांधीए स्व. लता मंगेशकरए मेरी कोमए सायना नेहवालए शकुंतला देवीए रखमाबाई राउतए साविजीबाई फुलेए किरण बेदीए सुश्मिता सेनए अरूणिमा सिन्हाए बचेंद्री पाल अशा विविध क्षेत्रातील महिलांच्या आयुष्य दर्शविणारे कोलाज तयार करण्यात आले. या प्रदर्शनाचे उद्घाटन महाविद्यालयाचे प्राचार्य डॉ. पंडित शेळके यांच्या शुभहस्ते आणि उपप्राचार्य डॉ. ए. बी. मानेए डॉ. प्रशांत मुळेए प्रा. अनिल जगताप यांच्या उपस्थितीत करण्यात आले. यावेळी राष्