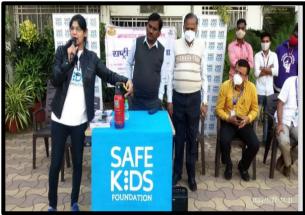

### Fire and Evacuation-Training Program

#### Fire and Evacuation-Training Program

**Notice** Date: 24/02/2022

24/02/2022

पुणे जिल्हा शिक्षण मंडळाचे, अण्णासाहेब मगर महाविद्यालय, हडपसर, पुणे-411028 राष्ट्रीय सेवा योजना विभाग

राष्ट्रीय सेवा योजनेच्या वतीने अण्णासाहेब महाविद्यालय येथे दिनांक २५ | ०२ | २०२२ रोजी पुणे महानगरपालिका अग्निशमन व सेफ किड्स फाउंडेशन यांच्या सहकार्याने अग्नी प्रात्यक्षिके दाखवण्यात येणार आहेत. प्रात्यक्षिक बघण्यासाठी विद्यार्थ्यांनी हजर राहावे.